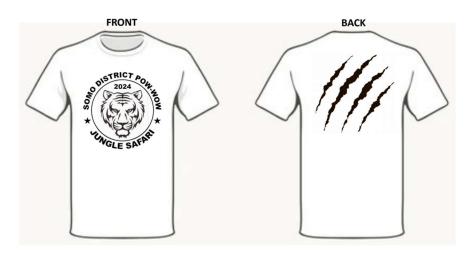

## Theme: Jungle Safari

T-shirt: olive green with black lettering, or something similar